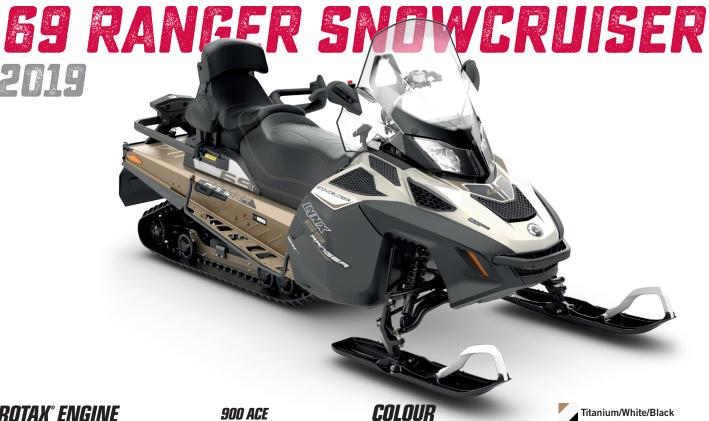

## ROTAX° ENGINE

21119

#### *900 ACE*

| Engine details        | Liquid-cooled, four-stroke D.O.H.C.,<br>dry sump |
|-----------------------|--------------------------------------------------|
| Cylinders             | 3                                                |
| Displacement          | 899.0 cc                                         |
| Bore                  | 74 mm                                            |
| Stroke                | 69.7 mm                                          |
| Maximum engine speed  | 7250 RPM                                         |
| Carburation           | EFI                                              |
| Recommended fuel type | Regular unleaded                                 |
| Minimum octane        | 95                                               |
| Fuel tank             | 40 liters                                        |

# **DIMENSIONS**

| Vehicle overall length | 3280 mm         |
|------------------------|-----------------|
| Vehicle overall width  | 1180 mm         |
| Vehicle overall height | 1430 mm         |
| Ski stance             | 996 (+/- 21) mm |
| Track nominal width    | 600 mm          |
| Track nominal length   | 3968 mm         |
| Track profile height   | 32 mm           |

#### **POWERTRAIN**

| Drive clutch type              | eDrive II                                                              |
|--------------------------------|------------------------------------------------------------------------|
| Driven clutch type             | QRS SS                                                                 |
| Small sprocket number of teeth | 1st gear = 3.86:1                                                      |
| Large sprocket number of teeth | 2nd gear = 2.3:1                                                       |
| Drive sprocket                 | 7                                                                      |
| Brake system                   | Hydraulic brake with braided steel brake line, plastic master cylinder |

#### SUSPENSION

| Front suspension | A-LFS+<br>with bended lower A-Arms |
|------------------|------------------------------------|
| Front shock      | HPG 36                             |
| Rear suspension  | PPS-6900-A                         |
| Center shock     | HPG 36                             |
| Rear shock       | ECS2                               |

### **FEATURES**

| Frame                 | L-XU                                    |
|-----------------------|-----------------------------------------|
| Skis                  | Blade XC                                |
| Seating               | Modular, 1+1 (heated seats)             |
| Handlebar             | U-type steel with hooks, mountain strap |
| Riser block height    | Adjustable 130-205 mm                   |
| Starter               | Electric                                |
| Reverse               | Mechanical (2F-N-R)                     |
| Heated throttle lever | Standard                                |

| Heated grips            | Standard                 |
|-------------------------|--------------------------|
| Gauge                   | Multifunction            |
| Mirrors                 | Standard                 |
| Windshield              | High (510 mm), one piece |
| Hitch                   | Standard                 |
| Visor Plug front / rear | Front                    |
| 12V power outlet        | Front                    |
|                         |                          |