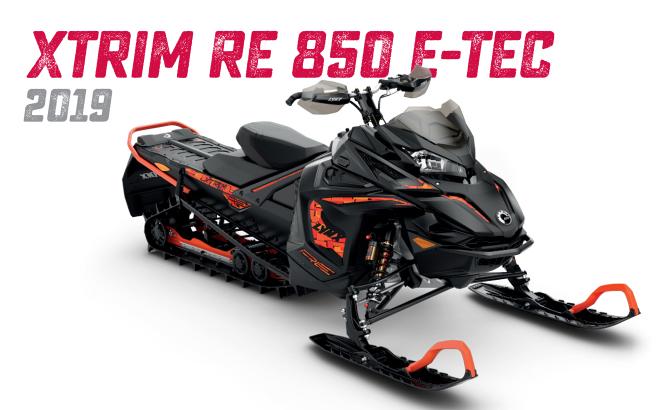

| Engine details       | Liquid-cooled, 3-D R.A.V.E.™                                  |
|----------------------|---------------------------------------------------------------|
| Cylinders            | 2                                                             |
| Displacement         | 849 cc                                                        |
| Bore                 | 82 mm                                                         |
| Stroke               | 80.4 mm                                                       |
| Maximum engine speed | 7900 RPM                                                      |
| Carburation          | Electronic Direct Injection with additional booster injectors |

850 E-TEC

 Carburation
 Electronic Direct Injection with add booster injectors

 Rec